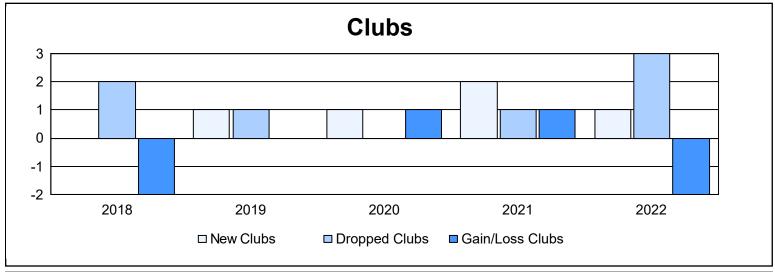

| Year      | New<br>Clubs | Dropped<br>Clubs | Gain/<br>Loss<br>Clubs | New<br>Members | Charter<br>Members | Reinstate<br>Members | Transfer<br>Members | Total<br>Member<br>Added | Total<br>Members<br>Dropped | Gain/<br>Loss<br>Members |
|-----------|--------------|------------------|------------------------|----------------|--------------------|----------------------|---------------------|--------------------------|-----------------------------|--------------------------|
| 2017-2018 | 0            | 2                | -2                     | 329            | 1                  | 9                    | 37                  | 376                      | 516                         | -140                     |
| 2018-2019 | 1            | 1                | 0                      | 368            | 22                 | 3                    | 13                  | 406                      | 327                         | 79                       |
| 2019-2020 | 1            | 0                | 1                      | 333            | 28                 | 4                    | 24                  | 389                      | 350                         | 39                       |
| 2020-2021 | 2            | 1                | 1                      | 196            | 47                 | 1                    | 15                  | 259                      | 294                         | -35                      |
| 2021-2022 | 1            | 3                | -2                     | 267            | 30                 | 2                    | 23                  | 322                      | 396                         | -74                      |
| Average   | 1            | 1                | 0                      | 299            | 26                 | 4                    | 22                  | 350                      | 377                         | -26                      |